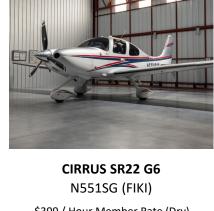

### **AIRCRAFT / INSTRUCTOR PRICING**

CIRRUS SR20 G6 N79KW / N810RT

\$269 / Hour Member Rate (Dry) \$299 / Hour Standard Rate (Dry)

\$399 / Hour Member Rate (Dry) \$449 / Hour Standard Rate (Dry)

**CIRRUS SR22T G6** 

N205WH (FIKI)

\$449 / Hour Member Rate (Dry) \$499 / Hour Standard Rate (Dry)

PIPER ARCHER II N6861F / N8903C / N8397L

\$179 / Hour Member Rate (Wet) \$189 / Hour Standard Rate (Wet)

DIAMOND DA42

N704AB (FIKI)